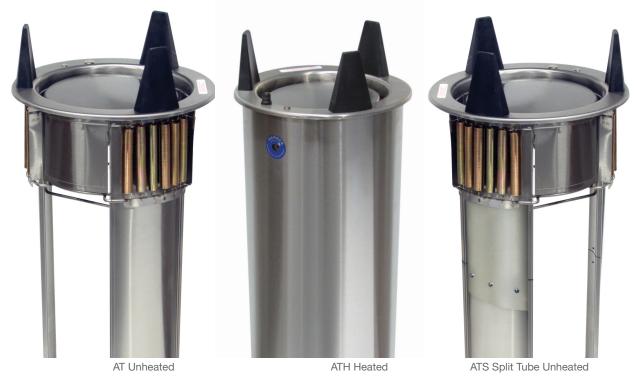

## Our Drop-In Plate Dispensers Come in 3 Styles and 9 Different Sizes

Piper offers a plate dispenser for whatever your needs may be. With 9 sizes available from 5" diameter to 12" diameter, and styles including shielded, unshielded, heated and unheated, you are sure to find what you are looking for. Each dispenser includes 3 guides to keep plates properly aligned, and spring banks to adjust tension. We even offer a splittube option which allows for easy installation in tight places, such as a buffet lineup without removing the protector guard.

## Dish Sizes from 5" to 12" in Diameter

- Shielded and Unshielded
- Heated or UnHeated
- Unheated Split Tube for Tight Quarters
- Custom Heights Available